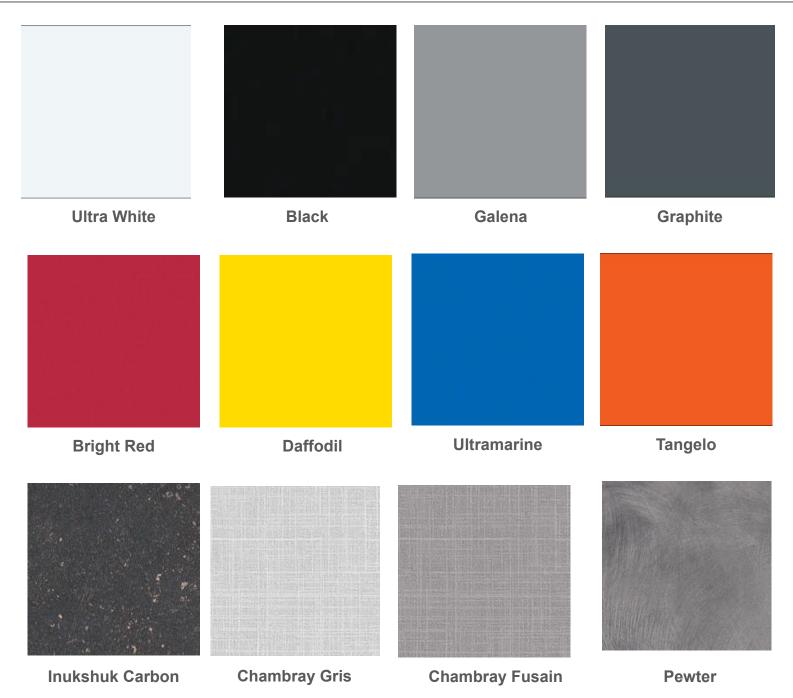

## ARBORITE COLOR CARD

Matte finish is ideal for easy maintenance and very resistant. Swatches are a representation and may vary in color from the final product. Contact your local representative to obtain a sample of the product before making a final selection. This color chart is subject to change without notice and EAD assumes no responsibility. \*Additional fees may be added for a color with a directional pattern.