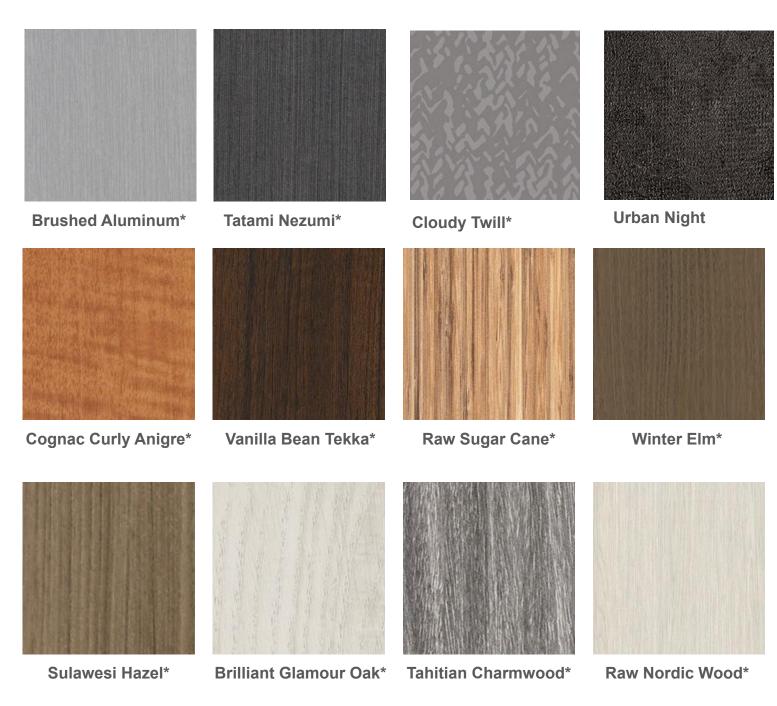

## ARBORITE COLOR CARD

Matte finish is ideal for easy maintenance and very resistant. Swatches are a representation and may vary in color from the final product. Contact your local representative to obtain a sample of the product before making a final selection. This color chart is subject to change without notice and EAD assumes no responsibility. \*Additional fees may be added for a color with a directional pattern.