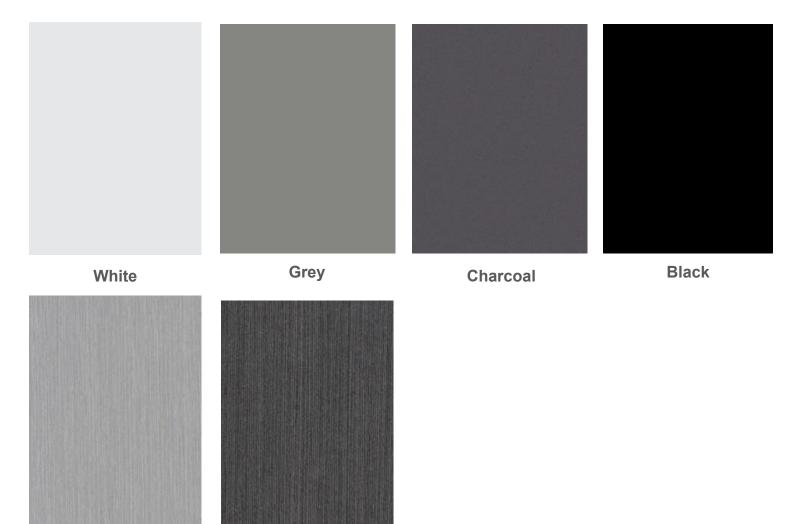

## **Brushed Aluminum\***

Tatami Nezumi\*

Matte finish is ideal for easy maintenance and very resistant. Swatches are a representation and may vary in color from the final product. Contact your local representative to obtain a sample of the product before making a final selection. This color chart is subject to change without notice and EAD assumes no responsibility. \*Additional fees may be added for a color with a directional pattern.